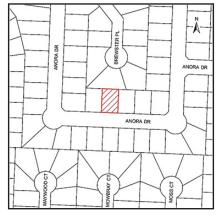

LAND USE CONTRACT NO. 162 DISCHARGE BYLAW BYLAW NO. 3079-2020

**SUBJECT LAND: CURRENT LAND USE** REGULATION: **PURPOSE:** 

2375 Aonora Drive

Land Use Contract No. 162 If Bylaw No. 3079-2020 is adopted, Land Use Contract No. 162 would be discharged from the Certificate of Title of the subject land. The current underlying Urban Residential Zone (RS3) would then control development and would permit a Secondary Suite on the property. www.abbotsford.ca/PDS104-2020