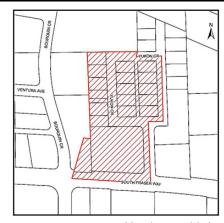

#### ABBOTSFORD ZONING AMENDMENT BYLAW **BYLAW NO. 3081-2020**

SUBJECT LANDS:

19 parcel land assembly located adjacent to Yukon Crescent, Fairlane Street and South Fraser Way

**CURRENT ZONING:** 

Urban Residential Zone (RS3), Community Commercial Zone (C3) and Service Commercial Zone (C4)

PROPOSED ZONING:

**PURPOSE:** 

REPORT URL:

Comprehensive Development One Hundred and Four Zone (N104) If Bylaw No. 3081-2020 is adopted. a new Comprehensive Development One Hundred and Four Zone (N104) will be created and the subject lands will be rezoned to N104. The applicant proposes to develop a mid and high-rise mixed use urban village, comprising approximately 879 residential units, ~3,000m² of commercial space and ~31,700m² of office floor area in buildings ranging in height from 4 to 30 storeys. www.abbotsford.ca/PDS103-2020