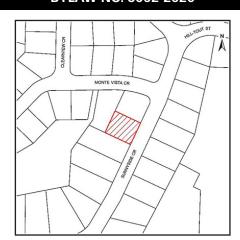

#### ABBOTSFORD ZONING AMENDMENT BYLAW BYLAW NO. 3052-2020

**SUBJECT LAND: CURRENT ZONING: PROPOSED ZONING: PURPOSE:** 

**REPORT URL:** 

2577 Sunnyside Crescent Urban Residential Zone, Infill (RS3-i) Infill Residential Zone (RS7)

If Bylaw No. 3052-2020 is adopted, the applicant proposes to develop a two lot subdivision.

www.abbotsford.ca/PDS088-2020