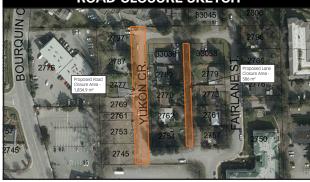

#### **Notice of Road Closure**

The Council of the City of Abbotsford will consider adoption of Bylaw No. 3095-2020, "Road Closure and Cancellation Bylaw (Yukon Crescent and Lane), 2020" at its Regular Council meeting Monday October 19th, 2020 at 7:00 pm in the Matsqui Centennial Auditorium, Abbotsford City Hall.

**LEGAL DESCRIPTION:** That 1.834.9 m<sup>2</sup> and that 586.0 m<sup>2</sup>

Parts of Road and Lane Dedicated on Plan 18932, Section 21, Township 16, New Westminster District, shown on Plan EPP105764, and as shown outlined and shaded orange on the attached aerial photo.

**CIVIC ADDRESS:** 

2700 Block Yukon Crescent

#### ROAD CLOSURE SKETCH

Any person who believes their interests may be affected by the adoption of the proposed Bylaw may submit a petition or written comments by mail or email, to be received no later than 4:00 p.m., Monday, October 19th, 2020, Attention to: City Clerk, City of Abbotsford, 32315 South Fraser Way, Abbotsford, BC, V2T 1W7; Email: cityclerk@abbotsford.ca