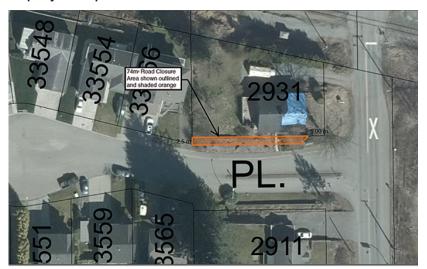

**Legal Description:** 

THAT 74 square meter portion of Road dedicated on Plan 81926, Section 21 Township 16 New Westminster District, as shown outlined and shaded

orange on the attached aerial photo.

**Civic Address:** 

Adjacent 2931 McCallum Road

**Property Description:** 

Nature of Disposition: Fee Simple Transfer of Ownership

**Purchaser:** M. and P. Nahal

Consideration to be received by the

City for the disposition: \$63,720