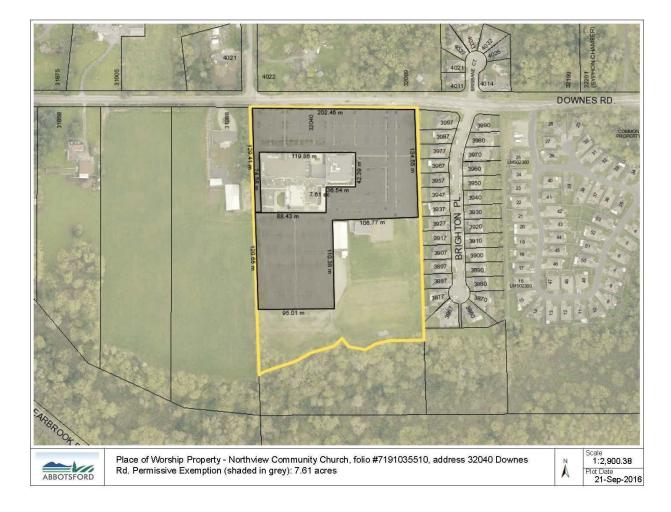

| 48 | Khalsa Diwan Society of<br>Abbotsford                                      | 6171061001 | 33089 South Fraser<br>Way | Land                            |
|----|----------------------------------------------------------------------------|------------|---------------------------|---------------------------------|
| 49 | Living Hope Christian<br>Reformed Church                                   | 7182099706 | 34631 Old Clayburn<br>Rd  | Land                            |
| 50 | Maranatha Baptist Church                                                   | 7190043010 | 3580 Clearbrook Rd        | Land                            |
| 51 | Matsqui Evangelical<br>Lutheran Church                                     | 9500004306 | 5781 Riverside St         | Land                            |
| 52 | Mennonite Church BC                                                        | 7192056090 | 3471 Clearbrook Rd        | Land                            |
| 53 | Mill Lake Church                                                           | 3154096510 | 33218 Marshall Rd         | Land                            |
| 54 | New Testament Baptist<br>Church of Abbotsford                              | 9500004100 | 5525 Gladwin Rd           | Land                            |
| 55 | New Life Christian<br>Reformed Church                                      | 6142053611 | 35270 Delair Rd           | Land                            |
| 56 | New Life Pentecostal<br>Church                                             | 6154039104 | 33668 McDougall Ave       | Land                            |
| 57 | Northview Community<br>Church                                              | 7191035510 | 32040 Downes Rd           | Land, as set out in<br>Figure 1 |
| 58 | Olivet Church Abbotsford                                                   | 5167065910 | 2630 Langdon St           | Land                            |
| 59 | Parish of St Matthew<br>Abbotsford                                         | 6144048401 | 2010 Guilford Dr          | Land                            |
| 60 | Peace Lutheran Church<br>Abbotsford                                        | 9500002210 | 2029 Ware St              | Land                            |
| 61 | Roman Catholic<br>Archbishop of Vancouver                                  | 3157024401 | 33333 Mayfair Ave         | Land                            |
| 62 | Seventh-Day Adventist<br>Church BC Conference                              | 6143033201 | 1921 Griffiths Rd         | Land                            |
| 63 | Society of The Bethel<br>Reformed Church of<br>Abbotsford                  | 7186073200 | 3260 Gladwin Rd           | Land                            |
| 64 | Transform Central<br>Ministries                                            | 9500003405 | 2413 McCallum Rd          | Land                            |
| 65 | Trinity Christian Reformed<br>Church                                       | 7189086100 | 3215 Trethewey St         | Land                            |
| 66 | Trinity Lutheran Church                                                    | 7191075030 | 3845 Gladwin Rd           | Land                            |
| 67 | Trustees of Bradner<br>Congregation of<br>Presbyterian Church in<br>Canada | 9500001007 | 5275 Bradner Rd           | Land                            |
| 68 | Trustees of Congregation<br>(Calvin Presbyterian<br>Church of Abbotsford)  | 7186022509 | 33911 Hazelwood Ave       | Land                            |
| 69 | Trustees of Congregation<br>of Abbotsford Gospel Hall                      | 9500002905 | 2464 Parkview St          | Land                            |
| 70 | Trustees of Congregation<br>of Canadian Reformed<br>Church                 | 6150015002 | 33947 King Rd             | Land                            |
| 71 | Trustees of Congregation<br>of King Road Mennonite<br>Brethren Church      | 3150082800 | 32068 King Rd             | Land                            |

# Figure 1