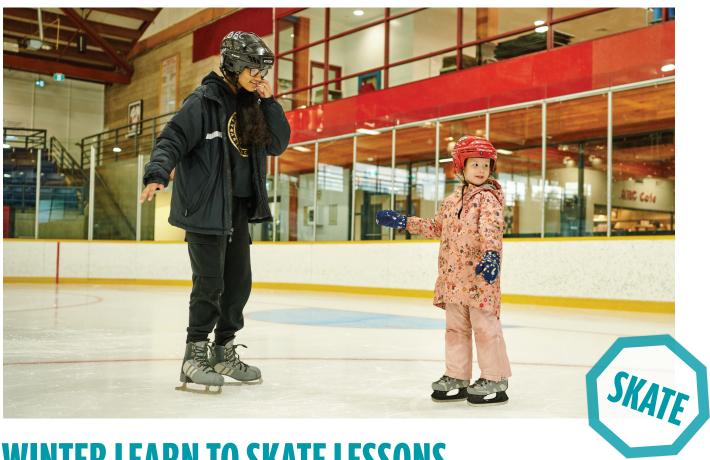

## SKATING

## WINTER LEARN TO SKATE PROGRAM

We offer a variety of public skate sessions on both the Main Rink and the Ice Experience area.

## COME LEARN TO SKATE!

## WINTER LEARN TO SKATE LESSONS