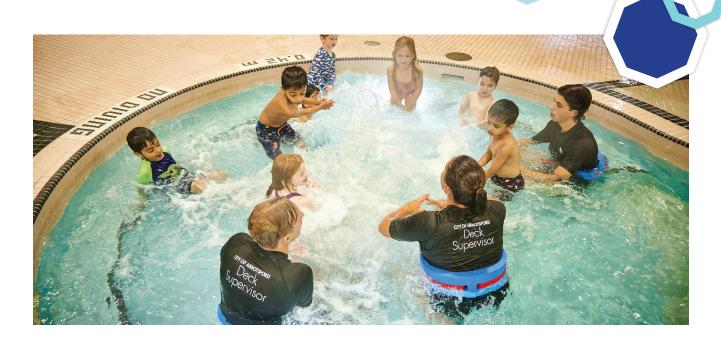

## **SWIM & FIRST AID**

### WINTER SWIM LESSONS, ADVANCED AQUATICS, FIRST AID TRAINING

This winter we're offering swim lessons, advanced aquatics, and first aid training, providing a comprehensive range of programs for all ages and skill levels.