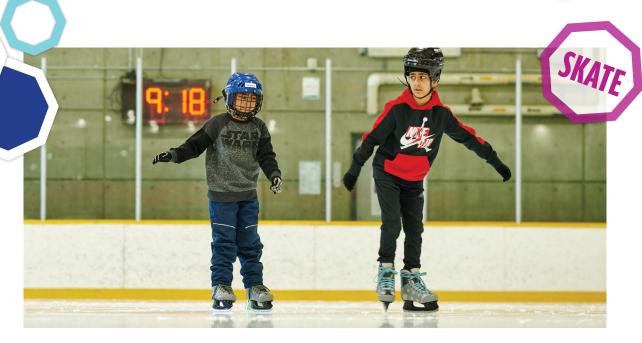

### **SKATING**

Skating is a great sport to learn whatever your age! Our skating lessons are for all ages and presented in a safe, supportive environment that will make mastering a new skill easy and fun.

## SKATING

## WINTER LEARN TO SKATE PROGRAM

We offer a variety of public skate sessions on both the Main Rink and the Ice Experience area.