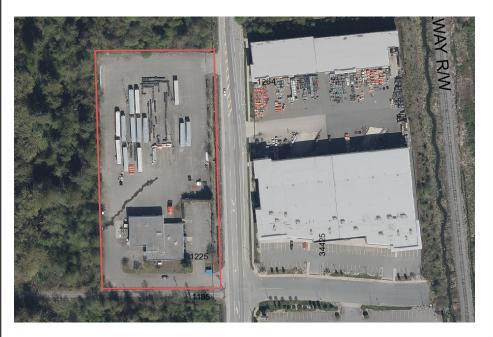

**Legal Description:** PID 007-618-816 Lot 1 Except: Part Subdivided

by Plan LMP45441; Section 10 Township 16 New Westminster District Plan 20838, as shown

outlined red on the attached aerial photo.

Civic Address: 1225 Riverside Road

#### **Property Description:**

**Nature of Disposition:** Net Lease - Five year lease term with two additional five year options to renew at market

rent

**Lessee:** Elykwood Products Ltd., Inc. No. BC1419709

Consideration to be received by the City for the disposition:

\$2,539,294.50 plus Operating Expenses over the first 5 year term of the lease

This notice is for the purpose of public disclosure only, not solicitation of an offer. More information may be obtained from Real Estate Services Division, City of Abbotsford, 32315 South Fraser Way, Abbotsford, B.C., V2T 1W7, or Telephone 604.864.5679, Monday to Friday, between 8:30 a.m. and 4:30 p.m., excluding holidays.