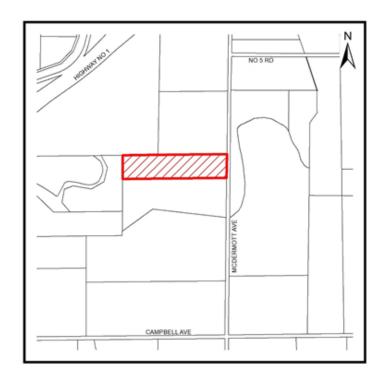

| Council Meeting Date/Time/Location                                                                                  | Reference                                                                                                                                                               |
|---------------------------------------------------------------------------------------------------------------------|-------------------------------------------------------------------------------------------------------------------------------------------------------------------------|
| Tuesday, October 22 at 3:00pm  Location: Matsqui Centennial Auditorium (MCA) 32315 South Fraser Way, Abbotsford, BC | <ul> <li>2108, 2122, 2130, and 2144 McCallum<br/>Road, 33638 Lincoln Road, and 33643<br/>Mayfair Avenue (PRJ23-113)</li> <li>2857 McDermott Road (PRJ20-026)</li> </ul> |

### ABBOTSFORD ZONING AMENDMENT BYLAW NO. 3449-2024

SUBJECT LAND: 2857 McDermott Road

**FILE NUMBER:** PRJ20-026

**CURRENT ZONING:** Agricultural Two Zone (A2)

**PURPOSE:** If Bylaw No. 3449-2024 is adopted, a site specific

text amendment to the Agricultural Two Zone (A2) would permit the continuation of a business consisting of chicken manure pickup and delivery, including the parking of ten commercial vehicles and the continuation of a farm animal bedding storage and delivery business within an existing building.

**REPORT URL:** www.abbotsford.ca/PDS007-2024

inspire. inform. invigorate.

**REGISTER NOW** for the FREE Involve Symposium on Thursday, November 21 from 8:30am - 3:30pm at the Matsqui Centennial Auditorium.