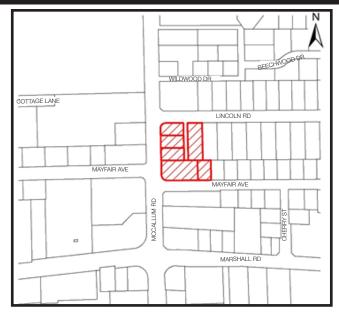

| Council Meeting Date/Time/Location                                                                                  | Reference                                                                                                                                                               |
|---------------------------------------------------------------------------------------------------------------------|-------------------------------------------------------------------------------------------------------------------------------------------------------------------------|
| Tuesday, October 22 at 3:00pm  Location: Matsqui Centennial Auditorium (MCA) 32315 South Fraser Way, Abbotsford, BC | <ul> <li>2108, 2122, 2130, and 2144 McCallum<br/>Road, 33638 Lincoln Road, and 33643<br/>Mayfair Avenue (PRJ23-113)</li> <li>2857 McDermott Road (PRJ20-026)</li> </ul> |

#### ABBOTSFORD ZONING AMENDMENT BYLAW NO. 3564-2024

**SUBJECT LANDS:** 2108, 2122, 2130 and 2144 McCallum Road,

33638 Lincoln Road and 33643 Mayfair Avenue

**FILE NUMBER:** PRJ23-113

**CURRENT ZONING:** Urban Residential Zone (RS3) and

Community Commercial Zone (C3)

PROPOSED ZONING: Comprehensive Development One Hundred

and One Zone (N101)

**PURPOSE:** If Bylaw No. 3564-2024 is adopted, a new

Comprehensive Development One Hundred and One Zone (N101) would be created and the subject lands would be rezoned to (N101). The applicant proposes to construct 192 apartment units in three

buildings.

**REPORT URL:** www.abbotsford.ca/PDS108-2024