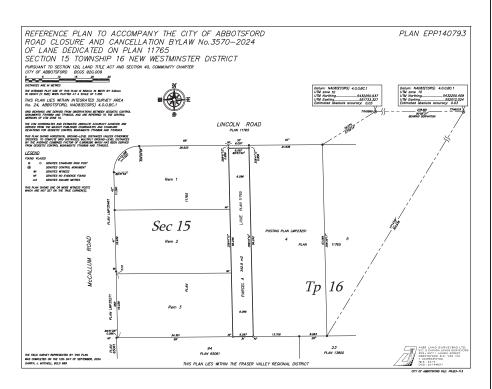

### **Notice of Road Closure**

The Council of the City of Abbotsford will consider adoption of Bylaw No. 3570-2024, "Road Closure and Cancellation Bylaw (Lincoln Lane), 2024" at the Tuesday, October 22, 2024, Council Meeting. The meeting is scheduled to begin at 3:00 p.m. and will be held in the Matsqui Centennial Auditorium, located at 32315 South Fraser Way, Abbotsford, BC V2T 1W7.

**Legal Description** 

That 342.9 m2 Portion of Road Dedicated on Plan 11765, Section 15, Township 16, New Westminster District, shown on Plan EPP140793, and as shown outlined heavy bold on the attached survey plan.

Civic Address

33600 Block Lincoln Road

Any person who believes their interests may be affected by the adoption of the proposed Bylaw may submit written comments by mail or email, to be received no later than 9:00 a.m., Monday, October 21, 2024, Attention to: *City Clerk, City of Abbotsford, 32315 South Fraser Way, Abbotsford, BC, V2T 1W7*; Email: cityclerk@abbotsford.ca