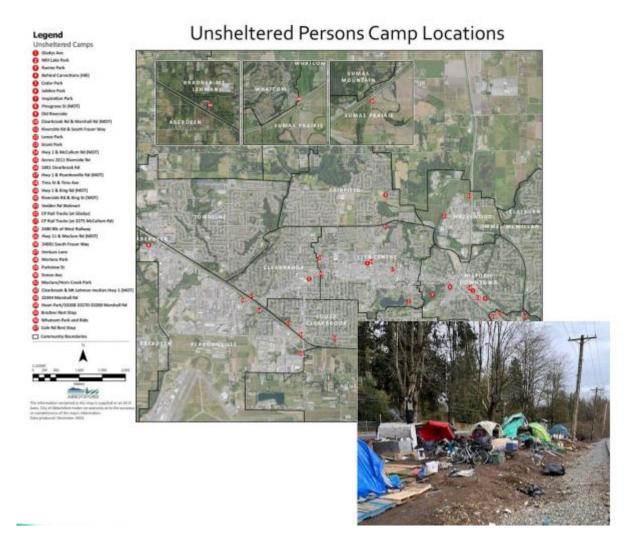

# What's Happening in Abbotsford?

- Lonzo
- Riverside
- Bradner Rest Stop
- Gladys Ave
- Clearbrook

## **Abbotsford Strategic Working Group**

BC Housing recognizes the important work being done by groups on the ground (some included left).

Additional admin and coordination support to improve community-level homelessness response.