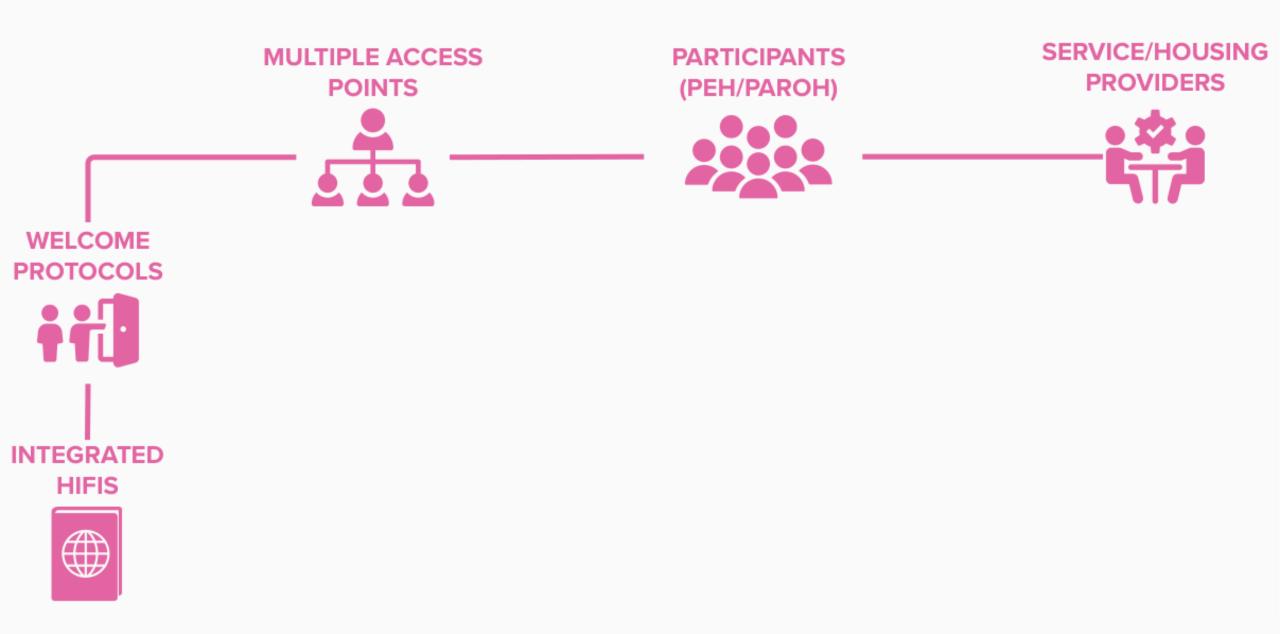

#### COORDINATED ACCESS SYSTEM (CAS)

#### **A Reaching Home Funded Initiative**