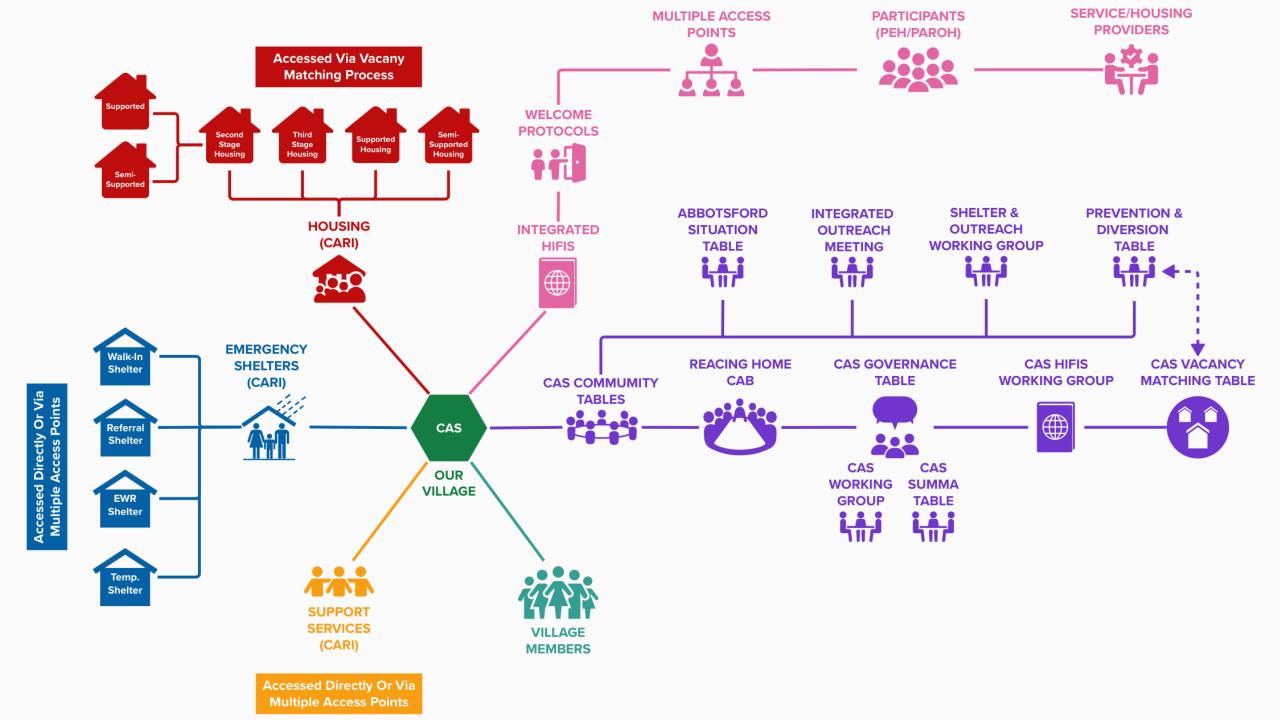

#### COORDINATED ACCESS SYSTEM (CAS)

#### **A Reaching Home Funded Initiative**