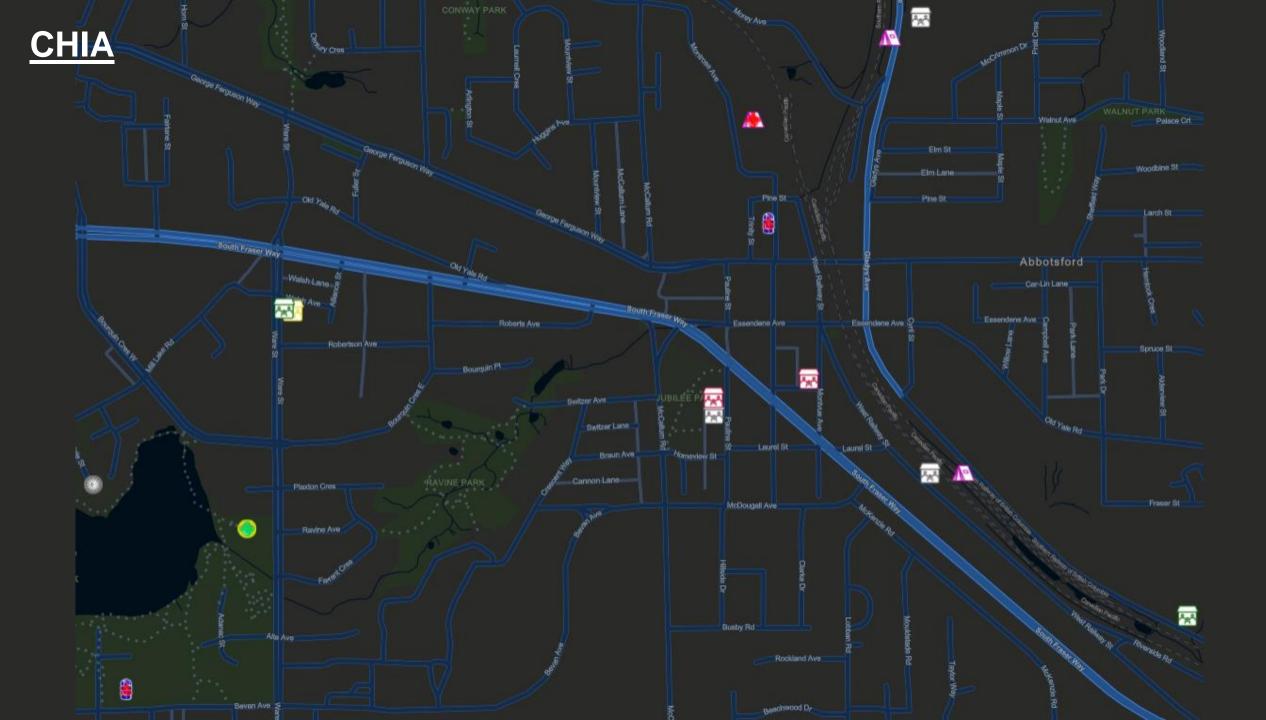

# Community Homelessness Information Application (CHIA)

A Joint Project Between the Integrated Outreach Meeting & the City of Abbotsford

#### 

| l<br>L    |                               | Cer-Lin Lane                  | No. of Concession, Name | <                                                 | t                  | Encampment Obs<br>12:31:26 p.m.<br>2024-02-20, 12:31:2 | servation: 2024-02-20,<br>6 p.m. | ×    |                          |                              |                       |
|-----------|-------------------------------|-------------------------------|-------------------------|---------------------------------------------------|--------------------|--------------------------------------------------------|----------------------------------|------|--------------------------|------------------------------|-----------------------|
| <         | 2024-04-15, 9:16<br>↑ McMahon | a.m. by Graham                | ×                       | Observer Name                                     |                    | ame                                                    | Cindy Sale                       |      |                          | and daser Way                |                       |
|           | 2024-04-15, 9:16 a.i          | m.                            |                         | Observation Time                                  |                    | n Time                                                 | 2024-02-20, 12:31:26 p.m.        |      | *                        | -                            | ion: 2024-04-16, 5:37 |
|           |                               |                               | A                       | Encampment Status                                 |                    | nt Status                                              | Active                           | <    | L                        | p.m.<br>2024-04-16, 5:37 p.r | n.                    |
|           | bservation Time               | 2024-04-15, 9:16 a.m.         |                         |                                                   | Number of Tents 10 |                                                        |                                  |      |                          |                              |                       |
|           | bserved By                    | Graham McMahon                |                         | Nu                                                | umber of           | People                                                 | 25                               |      | Observe                  | r Name                       | Graham McMahon        |
|           | peration Status               | Active                        |                         | Nu                                                | umber of           | Structures                                             | 0                                |      | Observa                  | tion Time                    | 2024-04-16, 5:37 p.m. |
|           | umber of F/M Beds             | 0                             | 62                      | Water Supplied? No<br>Harm Reduction Supplied? No |                    |                                                        | No                               |      | Status                   |                              | Active                |
|           | umber of Female Beds          | 10                            | -1 L_                   |                                                   |                    |                                                        | No                               |      | Number                   | of Tents                     | 0                     |
| N         | umber of Female Occupants     | 10                            |                         |                                                   |                    |                                                        | a Ava S                          | wa Z |                          |                              |                       |
| N         | umber of Male Beds            | 26                            |                         |                                                   |                    |                                                        |                                  |      |                          | of People                    | 3                     |
| N         | umber of Male Occupants       | 25                            |                         |                                                   |                    |                                                        |                                  |      | Water Supplied?          |                              | Yes                   |
| N         | umber of All Occupants        | 35                            |                         |                                                   |                    |                                                        |                                  |      | Harm Reduction Supplied? |                              | Yes                   |
| Va        | scancy Status                 | Vacant                        | - P 🐼                   |                                                   |                    | Monto, 48                                              |                                  |      | -                        | · · ·                        |                       |
| Lobben Rd | Taylı<br>Mouldstade Rd        | Here and Conference of States | view St                 | Leurel St Laurel St                               |                    | t Laurel St                                            |                                  | Lake |                          |                              | Revine Ave            |

ĥŔĥ

VIBRANT & GROWING ECONOMY

| Encampr                                       |                             | Day Sites  |            |                    | Sleeping Sites |        |               | Shelters | <u>CHIA</u> |    |              |
|-----------------------------------------------|-----------------------------|------------|------------|--------------------|----------------|--------|---------------|----------|-------------|----|--------------|
| Active Sites                                  | e Sites People Active Sites |            | People     | eople Active Sites |                | People |               | ds Oo    | ccupants    |    |              |
| 49                                            | 266                         |            | 33         | 63                 | 0              |        | 0 34          |          | 145         |    | (474)        |
|                                               |                             |            | 0          | -                  |                |        |               |          |             |    |              |
|                                               |                             |            | 145        |                    |                |        |               |          |             |    |              |
| Tents                                         | People                      |            | Structures |                    | Vehicles       |        | Male          |          | Female      |    |              |
| 104                                           | 104 266                     |            | 28         |                    | 100            |        | 82            |          | 63          |    |              |
| Active Sites                                  |                             | Tan        | Tonto Po   |                    | ooplo          | Vah    | Vehicles<br>0 |          | 88 SU       |    | (787 Visits) |
| Active Sit                                    | es                          | Tents<br>1 |            | People<br>63       |                | ven    |               |          | 362 EL      | J  | 425 DSU      |
| 33                                            |                             |            |            |                    |                |        |               |          | 268 EV      |    | 209 DSWD     |
|                                               |                             |            |            |                    |                |        |               |          | 254 EH      | ID | 208 DSHD     |
| CITY OF ABBOTSFORD   HUB of the Fraser Valley |                             |            |            |                    |                |        |               |          |             |    |              |