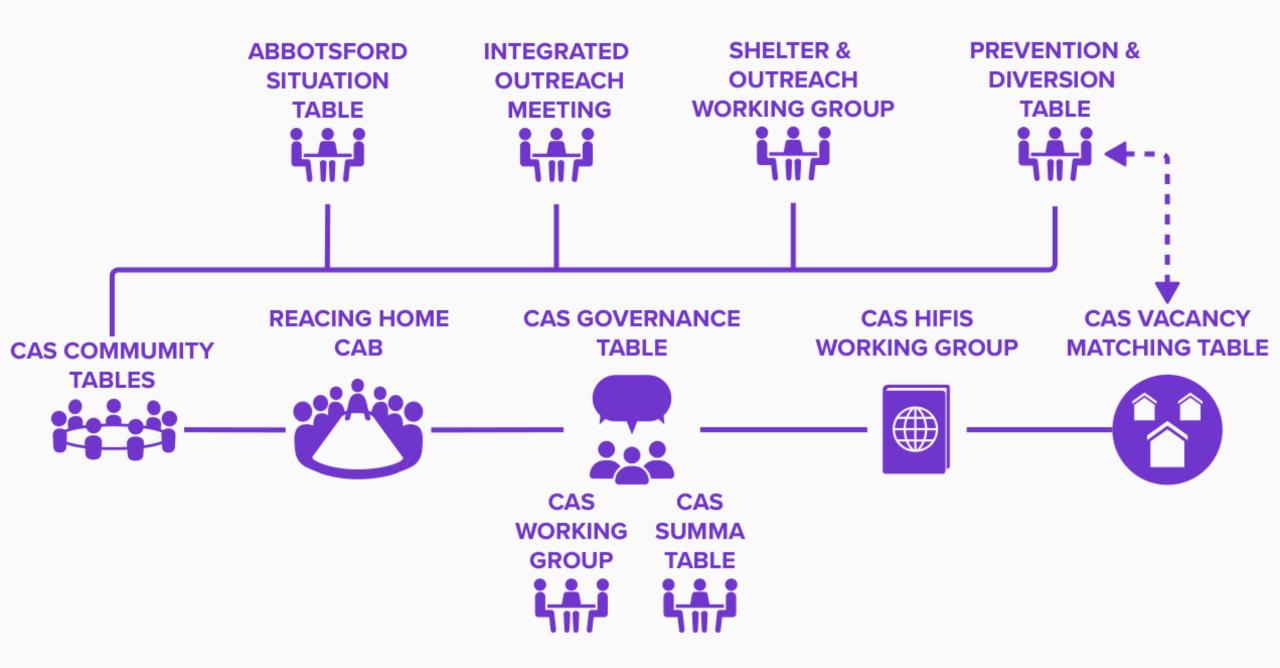

#### COORDINATED ACCESS SYSTEM (CAS)

#### **A Reaching Home Funded Initiative**