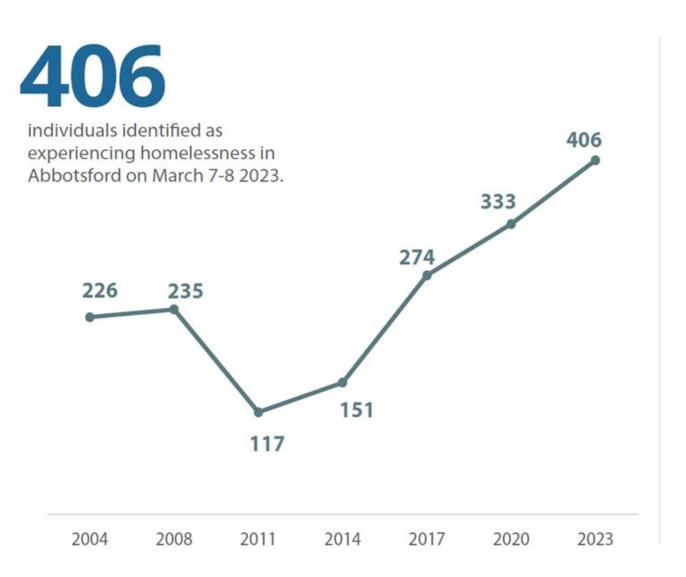

#### POINT IN TIME HOMELESS COUNT (PiT Count)

#### Completed March 7<sup>th</sup> through 8<sup>th</sup>, 2023

#### **Point-in-Time (PiT) Count: What we Found**

- There were 73 more people experiencing homelessness since the 2020 count (we know this is an under count)
- Abbotsford has 200 shelter beds for two times as many people
- This population has been growing since 2011