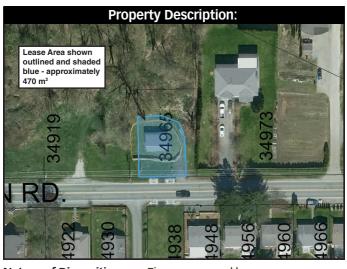

**Legal Description**: THAT approximate 470 m2 (5,060 sq ft) portion

of PID 009-580-000 Parcel "A" (Reference Plan 22822) Lot 2 Section 35 Township 16 New Westminster District Plan 11830, as shown outlined and shaded blue on the attached

aerial photo.

Civic Address: 34965 Clayburn Road

Nature of Disposition:

Lessee:

Consideration to be received by the City for the disposition:

Five year ground lease Heritage Abbotsford Society

\$10 plus other valuable consideration such as restoration of the historic "Turner House"